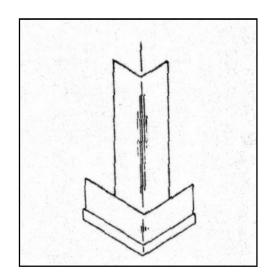

## MODEL M9000 AND M9010 STAINLESS STEEL CORNER GUARD

MATERIALS: Constructed of 18 gauge, Type 304 stainless steel in bright or satin finish.

FEATURES: Standard size is 3"x 3" x 40", but custom sizes are also available.