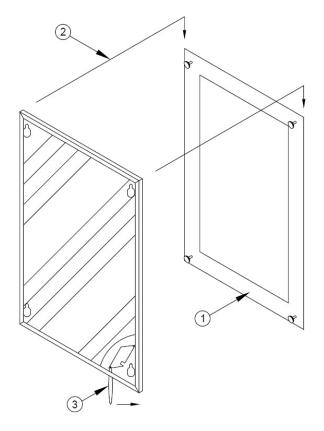

## Channel Framed Mirror M1500 (Bright) & M1510 (Satin) Installation Instructions

- ✓Install wall plate on the wall. Fasten all four corners using the pre-drilled holes. Recheck to make sure wall plate is square and leveled.
- ◆Center framed mirror over the wall plate. Slide the mirror completely cown
  on the lugs. Check all four corners to ensure they are fastened to the wall
  plate.
- →Pull string towards the right corner to engae the security lock. After the final inspection, cut and remove the string.
- ■To remove the mirror, insert putty knife at bottom right side and push security lock back to the left. Lift up and remove.