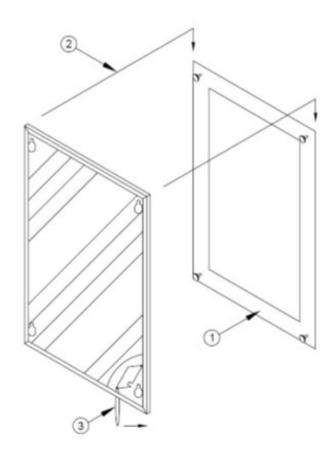

## Install:

- 1. Mount wall plate to the wall by fastening all four corners using the pre-drilled holes. Recheck to make sure wall plate is square and level.
- 2. Center mirror unit over wall plate. Slide the mirror completely down on the lugs. Check all four corners to ensure they are fastened to the wall plate.
- 3. Pull string toward the right corner to engage the security lock. After final inspection, cut and remove the string.