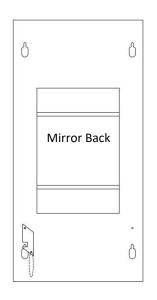

## MODEL - M7112 INFINITY FLOATING MIRROR

MIRROR: 1/4" (6mm) thick float glass mirror with flat polished edges. Guaranteed for 15 years against silver spoilage. Other glazes are available.

**FRAME**: 22 gauge (.76mm) 304 Stainless steel with a #4 satin finish with precision punched holes for wall hanger. All sides are hemmed and bent to a 90° angle. The internal mirror supports shall be made with the same 22 gauge 304 stainless and welded to the main panel. The frame can be upgraded for welded and polished corners (M7112W).

WALL PLATE: 22 gauge (.76mm) corrosion resistant galvanized steel with laser cut holes in support areas. The hanger has a tubular rivet in each corner.

**GUARANTEE**: Meek Mirrors gives a one year guarantee on all of their products against defects in workmanship and material. Improper installation voids warranty. Mirror glass is guaranteed for 15 years.