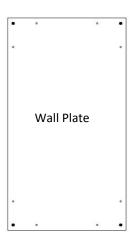

WALL PLATE: 22 gauge (.76mm) corrosion resistant galvanized steel with laser cut holes in support areas. The hanger has a tubular rivet in each corner.

**GUARANTEE**: Meek Mirrors gives a one year guarantee on all of their products against defects in workmanship and material. Improper installation voids warranty. Mirror glass is guaranteed for 15 years.