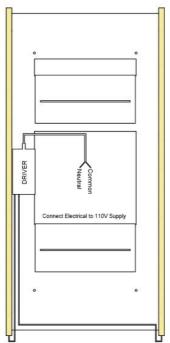

# MODEL - ML-5400-BD LED SIDELIT MIRROR

<u>SPECIFICATIONS:</u> LED lighted mirror shall have 1/4" (6mm) U.S. manufactured mirror with polished edges. 18 gauge stainless steel wall mounted base and 18 gauge stainless steel hangers. Surface mounted LED lighting, 3000K or 5000K 12-volt constant volt driver integrated into wall mount. Input voltage: 110V 60hz. Output voltage: 12 V DC. Prepared for hardwired installation (A standard US plug can be requested). LED Lighted mirror shall be model ML-5400-BD as manufactured by Meek Mirrors, LLC in the United States. **Note: Call to discuss special requirements.** 