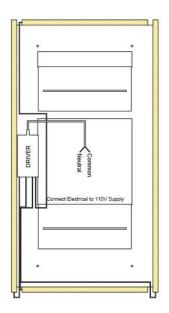

# MODEL - ML-5500-BD LED SIDELIT MIRROR

<u>SPECIFICATIONS:</u> LED lighted mirror shall have 1/4" (6mm) U.S. manufactured mirror with polished edges. 18 gauge stainless steel wall mounted base and 18 gauge stainless steel hangers. Surface mounted LED lighting, 3000K or 5000K 12-volt constant volt driver integrated into wall mount. Input voltage: 110V 60hz. Output voltage: 12 V DC. Prepared for hardwired installation (A standard US plug can be requested). LED Lighted mirror shall be model ML-5500-BD as manufactured by Meek Mirrors, LLC in the United States. **Note: Call to discuss special requirements.** 