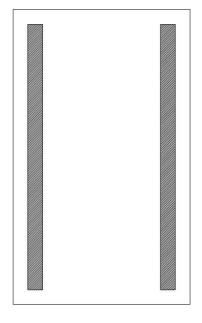

# MODEL - ML-5100-SD LED SIDELIT MIRROR

<u>SPECIFICATIONS:</u> LED lighted mirror shall have 1/4" (6mm) U.S. manufactured mirror with polished edges. 18 gauge stainless steel wall mounted base and 18 gauge stainless steel hangers. Surface mounted LED lighting, 3000K or 5000K 12-volt constant volt driver integrated into wall mount. Input voltage: 110V 60hz. Output voltage: 12 V DC. Prepared for hardwired installation (A standard US plug can be requested). LED Lighted mirror shall be model ML-5100-SD as manufactured by Meek Mirrors, LLC in the United States. **Note:** Call to discuss special requirements.