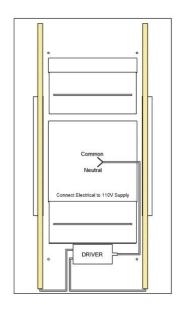

# MODEL - ML-5100-SD LED SIDELIT MIRROR

<u>SPECIFICATIONS:</u> LED lighted mirror shall have 1/4" (6mm) U.S. manufactured mirror with polished edges. 18 gauge stainless steel wall mounted base and 18 gauge stainless steel hangers. Surface mounted LED lighting, 3000K or 5000K 12-volt constant volt driver integrated into wall mount. Input voltage: 110V 60hz. Output voltage: 12 V DC. Prepared for hardwired installation (A standard US plug can be requested). LED Lighted mirror shall be model ML-5100-SD as manufactured by Meek Mirrors, LLC in the United States. **Note:** Call to discuss special requirements.