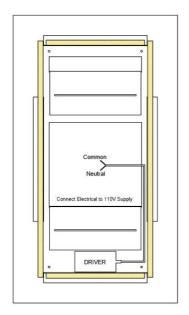

# MODEL - ML-5500-BD LED SIDELIT MIRROR

<u>SPECIFICATIONS:</u> LED lighted mirror shall have 1/4" (6mm) U.S. manufactured mirror with polished edges. 18 gauge stainless steel wall mounted base and 18 gauge stainless steel hangers. Surface mounted LED lighting, 3000K or 5000K 12-volt constant volt driver integrated into wall mount. Input voltage: 110V 60hz. Output voltage: 12 V DC. Prepared for hardwired installation (A standard US plug can be requested). LED Lighted mirror shall be model ML-5500-BD as manufactured by Meek Mirrors, LLC in the United States. **Note: Call to discuss special requirements.** 