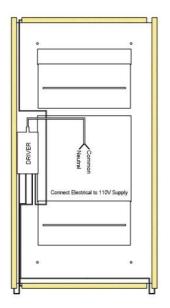

# MODEL - ML-5500-BD LED SIDELIT MIRROR

<u>SPECIFICATIONS:</u> LED lighted mirror shall have 1/4" (6mm) U.S. manufactured mirror with polished edges. 18 gauge stainless steel wall mounted base and 18 gauge stainless steel hangers. Surface mounted LED lighting, 3000K or 5000K 12-volt constant volt driver integrated into wall mount. Input voltage: 110V 60hz. Output voltage: 12 V DC. Prepared for hardwired installation (A standard US plug can be requested). LED Lighted mirror shall be model ML-5500-BD as manufactured by Meek Mirrors, LLC in the United States. **Note: Call to discuss special requirements.** 

# MODEL - ML-5400-BD LED SIDELIT MIRROR

<u>SPECIFICATIONS:</u> LED lighted mirror shall have 1/4" (6mm) U.S. manufactured mirror with polished edges. 18 gauge stainless steel wall mounted base and 18 gauge stainless steel hangers. Surface mounted LED lighting, 3000K or 5000K 12-volt constant volt driver integrated into wall mount. Input voltage: 110V 60hz. Output voltage: 12 V DC. Prepared for hardwired installation (A standard US plug can be requested). LED Lighted mirror shall be model ML-5400-BD as manufactured by Meek Mirrors, LLC in the United States. **Note: Call to discuss special requirements.** 

# MODEL - ML-5300-SD LED SIDELIT MIRROR

<u>SPECIFICATIONS:</u> LED lighted mirror shall have 1/4" (6mm) U.S. manufactured mirror with polished edges. 18 gauge stainless steel wall mounted base and 18 gauge stainless steel hangers. Surface mounted LED lighting, 3000K or 5000K 12-volt constant volt driver integrated into wall mount. Input voltage: 110V 60hz. Output voltage: 12 V DC. Prepared for hardwired installation (A standard US plug can be requested). LED Lighted mirror shall be model ML-5300-SD as manufactured by Meek Mirrors, LLC in the United States. **Note: Call to discuss special requirements.** 

# MODEL - ML-5200-SD LED SIDELIT MIRROR

<u>SPECIFICATIONS:</u> LED lighted mirror shall have 1/4" (6mm) U.S. manufactured mirror with polished edges. 18 gauge stainless steel wall mounted base and 18 gauge stainless steel hangers. Surface mounted LED lighting, 3000K or 5000K 12-volt constant volt driver integrated into wall mount. Input voltage: 110V 60hz. Output voltage: 12 V DC. Prepared for hardwired installation (A standard US plug can be requested). LED Lighted mirror shall be model ML-5200-SD as manufactured by Meek Mirrors, LLC in the United States. **Note:** Call to discuss special requirements.

# MODEL - ML-5100-SD LED SIDELIT MIRROR

<u>SPECIFICATIONS:</u> LED lighted mirror shall have 1/4" (6mm) U.S. manufactured mirror with polished edges. 18 gauge stainless steel wall mounted base and 18 gauge stainless steel hangers. Surface mounted LED lighting, 3000K or 5000K 12-volt constant volt driver integrated into wall mount. Input voltage: 110V 60hz. Output voltage: 12 V DC. Prepared for hardwired installation (A standard US plug can be requested). LED Lighted mirror shall be model ML-5100-SD as manufactured by Meek Mirrors, LLC in the United States. **Note:** Call to discuss special requirements.