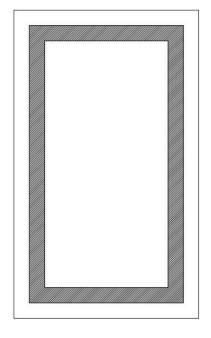

# MODEL - ML-5500-BD LED SIDELIT MIRROR

<u>SPECIFICATIONS:</u> LED lighted mirror shall have 1/4" (6mm) U.S. manufactured mirror with polished edges. 18 gauge stainless steel wall mounted base and 18 gauge stainless steel hangers. Surface mounted LED lighting, 3000K or 5000K 12-volt constant volt driver integrated into wall mount. Input voltage: 110V 60hz. Output voltage: 12 V DC. Prepared for hardwired installation (A standard US plug can be requested). LED Lighted mirror shall be model ML-5500-BD as manufactured by Meek Mirrors, LLC in the United States. **Note: Call to discuss special requirements.** 