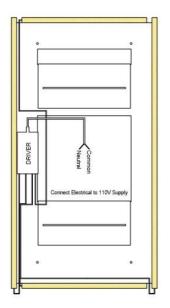

# MODEL - ML-5500-BD LED BACKLIT MIRROR

<u>SPECIFICATIONS:</u> LED lighted mirror shall have 1/4" (6mm) U.S. manufactured mirror with polished edges. 18 gauge stainless steel wall mounted base and 18 gauge stainless steel hangers. Surface mounted LED lighting, 3000K or 5000K 12-volt constant volt driver integrated into wall mount. Input voltage: 110V 60hz. Output voltage: 12 V DC. Prepared for hardwired installation (A standard US plug can be requested). LED Lighted mirror shall be model ML-5500-BD as manufactured by Meek Mirrors, LLC in the United States. **Note: Call to discuss special requirements.** 

# MODEL - ML-5400-BD LED BACKLIT MIRROR

<u>SPECIFICATIONS:</u> LED lighted mirror shall have 1/4" (6mm) U.S. manufactured mirror with polished edges. 18 gauge stainless steel wall mounted base and 18 gauge stainless steel hangers. Surface mounted LED lighting, 3000K or 5000K 12-volt constant volt driver integrated into wall mount. Input voltage: 110V 60hz. Output voltage: 12 V DC. Prepared for hardwired installation (A standard US plug can be requested). LED Lighted mirror shall be model ML-5400-BD as manufactured by Meek Mirrors, LLC in the United States. **Note: Call to discuss special requirements.** 

# MODEL - ML-5300-SD LED SIDELIT MIRROR

<u>SPECIFICATIONS:</u> LED lighted mirror shall have 1/4" (6mm) U.S. manufactured mirror with polished edges. 18 gauge stainless steel wall mounted base and 18 gauge stainless steel hangers. Surface mounted LED lighting, 3000K or 5000K 12-volt constant volt driver integrated into wall mount. Input voltage: 110V 60hz. Output voltage: 12 V DC. Prepared for hardwired installation (A standard US plug can be requested). LED Lighted mirror shall be model ML-5300-SD as manufactured by Meek Mirrors, LLC in the United States. **Note: Call to discuss special requirements.** 

# MODEL - ML-5200-SD LED SIDELIT MIRROR

<u>SPECIFICATIONS:</u> LED lighted mirror shall have 1/4" (6mm) U.S. manufactured mirror with polished edges. 18 gauge stainless steel wall mounted base and 18 gauge stainless steel hangers. Surface mounted LED lighting, 3000K or 5000K 12-volt constant volt driver integrated into wall mount. Input voltage: 110V 60hz. Output voltage: 12 V DC. Prepared for hardwired installation (A standard US plug can be requested). LED Lighted mirror shall be model ML-5200-SD as manufactured by Meek Mirrors, LLC in the United States. **Note:** Call to discuss special requirements.

# MODEL - ML-5100-SD LED SIDELIT MIRROR

<u>SPECIFICATIONS:</u> LED lighted mirror shall have 1/4" (6mm) U.S. manufactured mirror with polished edges. 18 gauge stainless steel wall mounted base and 18 gauge stainless steel hangers. Surface mounted LED lighting, 3000K or 5000K 12-volt constant volt driver integrated into wall mount. Input voltage: 110V 60hz. Output voltage: 12 V DC. Prepared for hardwired installation (A standard US plug can be requested). LED Lighted mirror shall be model ML-5100-SD as manufactured by Meek Mirrors, LLC in the United States. **Note:** Call to discuss special requirements.