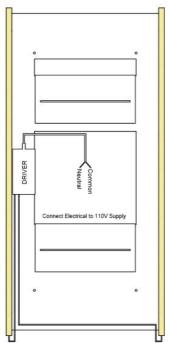

# MODEL - ML-5300-SD LED SIDELIT MIRROR

<u>SPECIFICATIONS:</u> LED lighted mirror shall have 1/4" (6mm) U.S. manufactured mirror with polished edges. 18 gauge stainless steel wall mounted base and 18 gauge stainless steel hangers. Surface mounted LED lighting, 3000K or 5000K 12-volt constant volt driver integrated into wall mount. Input voltage: 110V 60hz. Output voltage: 12 V DC. Prepared for hardwired installation (A standard US plug can be requested). LED Lighted mirror shall be model ML-5300-SD as manufactured by Meek Mirrors, LLC in the United States. **Note: Call to discuss special requirements.** 