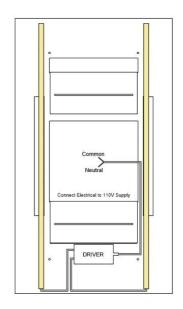

# MODEL - ML-5300-SD LED SIDELIT MIRROR

<u>SPECIFICATIONS:</u> LED lighted mirror shall have 1/4" (6mm) U.S. manufactured mirror with polished edges. 18 gauge stainless steel wall mounted base and 18 gauge stainless steel hangers. Surface mounted LED lighting, 3000K or 5000K 12-volt constant volt driver integrated into wall mount. Input voltage: 110V 60hz. Output voltage: 12 V DC. Prepared for hardwired installation (A standard US plug can be requested). LED Lighted mirror shall be model ML-5300-SD as manufactured by Meek Mirrors, LLC in the United States. **Note: Call to discuss special requirements.** 

# MODEL - ML-5200-SD LED SIDELIT MIRROR

<u>SPECIFICATIONS:</u> LED lighted mirror shall have 1/4" (6mm) U.S. manufactured mirror with polished edges. 18 gauge stainless steel wall mounted base and 18 gauge stainless steel hangers. Surface mounted LED lighting, 3000K or 5000K 12-volt constant volt driver integrated into wall mount. Input voltage: 110V 60hz. Output voltage: 12 V DC. Prepared for hardwired installation (A standard US plug can be requested). LED Lighted mirror shall be model ML-5200-SD as manufactured by Meek Mirrors, LLC in the United States. **Note:** Call to discuss special requirements.

# MODEL - ML-5100-SD LED SIDELIT MIRROR

<u>SPECIFICATIONS:</u> LED lighted mirror shall have 1/4" (6mm) U.S. manufactured mirror with polished edges. 18 gauge stainless steel wall mounted base and 18 gauge stainless steel hangers. Surface mounted LED lighting, 3000K or 5000K 12-volt constant volt driver integrated into wall mount. Input voltage: 110V 60hz. Output voltage: 12 V DC. Prepared for hardwired installation (A standard US plug can be requested). LED Lighted mirror shall be model ML-5100-SD as manufactured by Meek Mirrors, LLC in the United States. **Note:** Call to discuss special requirements.