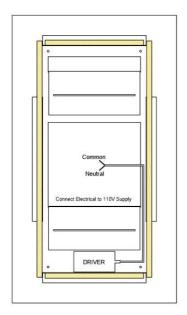

# MODEL - ML-5500-BD LED BACKLIT MIRROR

<u>SPECIFICATIONS:</u> LED lighted mirror shall have 1/4" (6mm) U.S. manufactured mirror with polished edges. 18 gauge stainless steel wall mounted base and 18 gauge stainless steel hangers. Surface mounted LED lighting, 3000K or 5000K 12-volt constant volt driver integrated into wall mount. Input voltage: 110V 60hz. Output voltage: 12 V DC. Prepared for hardwired installation (A standard US plug can be requested). LED Lighted mirror shall be model ML-5500-BD as manufactured by Meek Mirrors, LLC in the United States. **Note: Call to discuss special requirements.** 