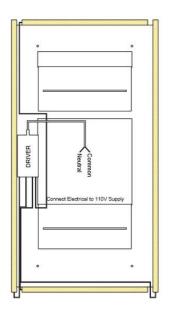

# MODEL - ML-5500-BD LED BACKLIT MIRROR

<u>SPECIFICATIONS:</u> LED lighted mirror shall have 1/4" (6mm) U.S. manufactured mirror with polished edges. 18 gauge stainless steel wall mounted base and 18 gauge stainless steel hangers. Surface mounted LED lighting, 3000K or 5000K 12-volt constant volt driver integrated into wall mount. Input voltage: 110V 60hz. Output voltage: 12 V DC. Prepared for hardwired installation (A standard US plug can be requested). LED Lighted mirror shall be model ML-5500-BD as manufactured by Meek Mirrors, LLC in the United States. **Note: Call to discuss special requirements.** 