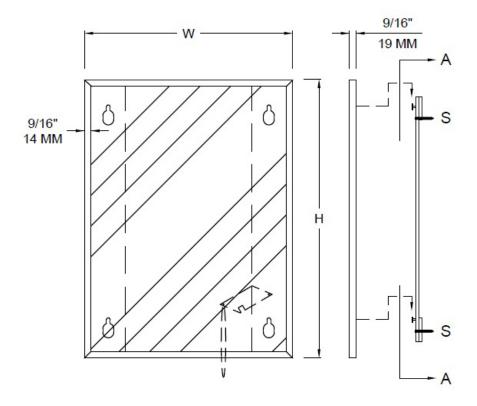

## Channel Framed Mirror M1500 (Bright) & M1510 (Satin)

- <u>►MIRROR</u>: #1 Quality ¼" (6MM) Thick Float Glass Mirror, electrolytic copper Back, Guaranteed for 15 Years against silver spoilage. Other Glazes available.
- <u>►MIRROR PROTECTION</u>: Protected by shock-absorbing expanded polystyrene sheets.
- **■**WALLPLATE: 22 gauge (.76MM) Quality corrosion-resistant galvanized steel strips with punched holes in support areas.
- ■BACKPLATE: 22 gauge (.76MM), Lock forming quality corrosion-resistant galvanized steel strips with precision punched holes quick & easy two minute installation.
- **▼**FRAME: Channel,  ${}^9/_{16}$ "X  ${}^9/_{16}$ "X  ${}^9/_{16}$ " (14MM X 14MM X 14MM), is constructed from a type 304, 22 gauge stainless steel with mitered corners in Satin or Bright Finish. (Same Cost)
- **■**GUARANTEE: Meek gives a one year guarantee on all of their products against defects in workmanship and material. Improper installation voids warranty. Mirror glass is guaranteed 15 years.
- <u>SPECIFICATION</u>: Product shall be Model M1500 or M1510 as Manufactured by Meek Mirrors, USA.