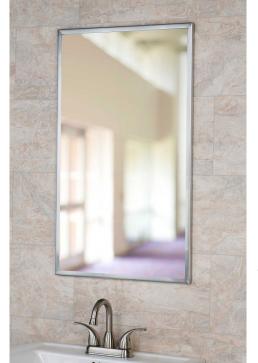

## Channel Framed Mirror M1500 (Bright) & M1510 (Satin)

- <u>►MIRROR</u>: #1 Quality ¼" (6MM) Thick Float Glass Mirror, electrolytic copper Back, Guaranteed for 15 Years against silver spoilage. Other Glazes available.
- <u>►MIRROR PROTECTION</u>: Protected by shock-absorbing expanded polystyrene sheets.
- **■**WALLPLATE: 22 gauge (.76MM) Quality corrosion-resistant galvanized steel strips with punched holes in support areas.
- ■BACKPLATE: 22 gauge (.76MM), Lock forming quality corrosion-resistant galvanized steel strips with precision punched holes quick & easy two minute installation.
- **▼**FRAME: Channel,  ${}^9/_{16}$ "X  ${}^9/_{16}$ "X  ${}^9/_{16}$ " (14MM X 14MM X 14MM), is constructed from a type 304, 22 gauge stainless steel with mitered corners in Satin or Bright Finish. (Same Cost)
- **■**GUARANTEE: Meek gives a one year guarantee on all of their products against defects in workmanship and material. Improper installation voids warranty. Mirror glass is guaranteed 15 years.
- <u>SPECIFICATION</u>: Product shall be Model M1500 or M1510 as Manufactured by Meek Mirrors, USA.