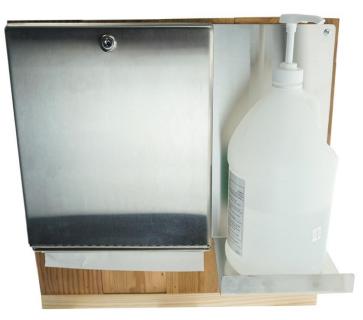

## Wall Towel Dispenser with Mounted Soap Dispenser

Save floor space by wall mounting this satin finish stainless steel wall unit with a towel dispenser and tray for large hand sanitizer bottles. This easily installed unit comes with a towel dispenser that will dispense both C-fold and multi-fold towels. Dispenser comes with a lock. The tray holds up to a one-gallon bottle of hand sanitizer.

Model 3246 Specifications: Hospital grade 304 Stainless Steel with satin finish and screw holes.

Dimensions:

Overall: Height 14 Inches Width: 19 inches Soap Tray:

Width: 7 ½ inches Depth: 6 ½ inches

Website: www.meekmirrors.com