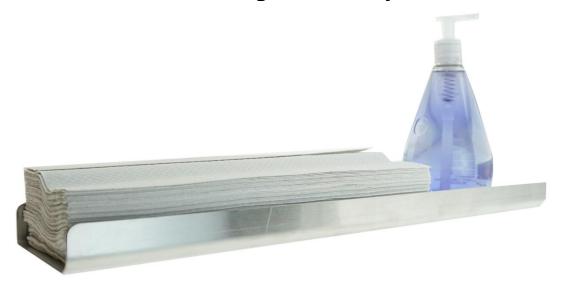

Model 3240 Holds typical hand sanitizer dispenser and masks

Model 3241 Holds typical hand sanitizer, mask and gloves

**Model 3243** Holds typical hand sanitizer and C-Fold or Multi-fold towels

Specifications:Hospital grade 304 Stainless Steel with satin finish.Model 3240 Height:1 InchWidth:12 inchesDepth:5 inchesModel 3241 Height:1 InchWidth:21 inchesDepth:5 inchesModel 3243 Height:1 InchWidth:16 inchesDepth:5 inches