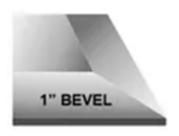

# Beveled Edge Mirror (MBE)

- <u>MIRROR</u>: Electro-copper plated, consisting of silver coating, copper coating, baked on backing paint, equal to and conforms to the applicable portions of Federal Specification DD-M-00411 and shall be Type1/Class1/Quality Q2 & complies with ASTM C1036-91.
- →<u>BEVELED EDGE</u>: All edges are polished and have a 1" bevel. The maximum size that can be beveled is 72" x 48".
- **■**INSTALLATION: May be installed with clips and screws, j-channel or mastic.
- **GUARANTEE**: Meek gives a one year guarantee on all of their products against defects in workmanship and material. Improper installation voids warranty. Mirror glass is guaranteed 15 years.
- <u>■SPECIFICATION</u>: Product shall be Model MBE as Manufactured by Meek Mirrors, USA.