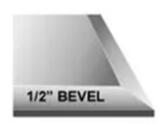

# Beveled Edge Mirror (MBEH)

- <u>►MIRROR</u>: Electro-copper plated, consisting of silver coating, copper coating, baked on backing paint, equal to and conforms to the applicable portions of Federal Specification DD-M-00411 and shall be Type1/Class1/Quality Q2 & complies with ASTM C1036-91.
- <u>■BEVELED EDGE</u>: All edges are polished and have a 1/2" bevel. The maximum size that can be beveled is 72" x 48".
- **■**INSTALLATION: May be installed with clips and screws, j-channel or mastic.
- **■**GUARANTEE: Meek gives a one year guarantee on all of their products against defects in workmanship and material. Improper installation voids warranty. Mirror glass is guaranteed 15 years.
- <u>▼SPECIFICATION</u>: Product shall be Model MBEH as Manufactured by Meek Mirrors, USA.