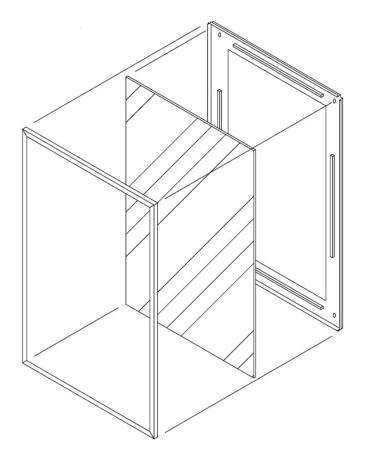

## Angle Framed Mirror M1100 & M1110 Frame Only M1200 & M1210 Framed Mirror Installation Instructions

- →Disassemble frame from wall plate by inserting screwdrvier under edge of frame and separate frame from wall plate.
- ■Mount wall plate to the wall using pre drilled screw holes closest to the roll formed edge. Make sure the wall plate is level and square.
- ◆Position mirror in center of wall plate and hold firmly.
- →Starting at the bottom of the frame, place the frame over the edge of the wall plate. Start to snap the frame onto the wall plate working towards the corners. Then continue up the sides and across the top until the frame "snaps" into place.
- ■To remove the mirror, place the "L" shaped tool under the edge of the frame and start seperating until the frame unsnaps.