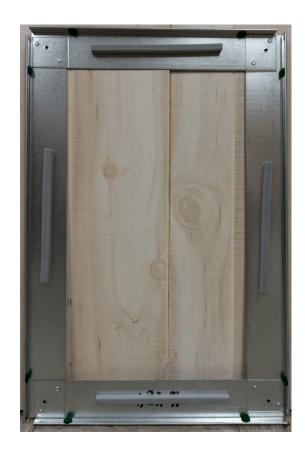

## Angle Framed Mirror M1100 & M1110 Frame Only M1200 & M1210 Framed Mirror Installation Instructions

- →Disassemble frame from wall plate by inserting screwdrvier under edge of frame and separate frame from wall plate.
- ■Mount wall plate to the wall using pre drilled screw holes closest to the roll formed edge. Make sure the wall plate is level and square.
- ◆Position mirror in center of wall plate and hold firmly.
- →Starting at the bottom of the frame, place the frame over the edge of the wall plate. Start to snap the frame onto the wall plate working towards the corners. Then continue up the sides and across the top until the frame "snaps" into place.
- ■To remove the mirror, place the "L" shaped tool under the edge of the frame and start seperating until the frame unsnaps.