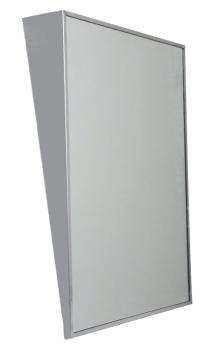

## ADA Solid Fixed Tilt Mirror M4300 & M4400 M4300/M4310 Frame Only M4400/M4410 Framed Mirror

- **►**MIRROR PROTECTION: Resilient ethafoam cushioning strips with ample provision for venting.
- **►**<u>WALLPLATE:</u> 22 gauge (.76MM) lock forming qaulity corrosion-resistant galvanized steel.
- ▼FRAME: Handed welded corners, both face & side, right angle formed. type 304, 18 gauge (1.06MM) stainless steel highly finished frame in satin brushed or bright polished. Fixed position with completely enclosed frame tapering from 4" (10CM) at top to 1" (2.54CM) at bottom. Max size 30"x36".
- **GUARANTEE**: Meek gives a one year guarantee on all of their products against defects in workmanship and material. Improper installation voids warranty. Mirror glass is guaranteed 15 years.
- <u>SPECIFICATION:</u> Product shall be Model M4100, M4110, M4200 or M4210 as Manufactured by Meek Mirrors, USA.