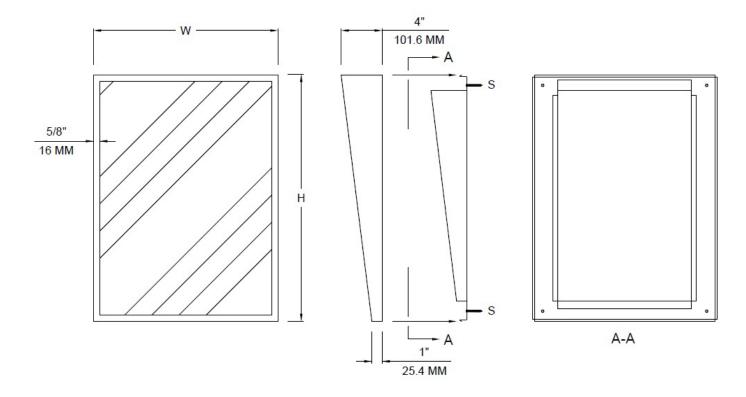

## ADA Solid Fixed Tilt Mirror M4300 & M4400 M4300/M4310 Frame Only M4400/M4410 Framed Mirror

- **►**MIRROR PROTECTION: Resilient ethafoam cushioning strips with ample provision for venting.
- **►**<u>WALLPLATE:</u> 22 gauge (.76MM) lock forming qaulity corrosion-resistant galvanized steel.
- ▼FRAME: Handed welded corners, both face & side, right angle formed. type 304, 18 gauge (1.06MM) stainless steel highly finished frame in satin brushed or bright polished. Fixed position with completely enclosed frame tapering from 4" (10CM) at top to 1" (2.54CM) at bottom. Max size 30"x36".
- **GUARANTEE**: Meek gives a one year guarantee on all of their products against defects in workmanship and material. Improper installation voids warranty. Mirror glass is guaranteed 15 years.
- <u>SPECIFICATION:</u> Product shall be Model M4100, M4110, M4200 or M4210 as Manufactured by Meek Mirrors, USA.