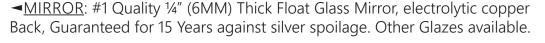

## ADA Solid Fixed Tilt Mirror M4300 & M4400 M4300/M4310 Frame Only M4400/M4410 Framed Mirror

- **►**MIRROR PROTECTION: Resilient ethafoam cushioning strips with ample provision for venting.
- **►**<u>WALLPLATE:</u> 22 gauge (.76MM) lock forming qaulity corrosion-resistant galvanized steel.
- ▼FRAME: Handed welded corners, both face & side, right angle formed. type 304, 18 gauge (1.06MM) stainless steel highly finished frame in satin brushed or bright polished. Fixed position with completely enclosed frame tapering from 4" (10CM) at top to 1" (2.54CM) at bottom. Max size 30"x36".
- **GUARANTEE**: Meek gives a one year guarantee on all of their products against defects in workmanship and material. Improper installation voids warranty. Mirror glass is guaranteed 15 years.
- <u>SPECIFICATION:</u> Product shall be Model M4100, M4110, M4200 or M4210 as Manufactured by Meek Mirrors, USA.