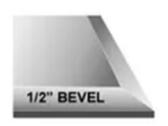

## Beveled Edge Mirror (MBEH)

- <u>MIRROR</u>: Electro-copper plated, consisting of silver coating, copper coating, baked on backing paint, equal to and conforms to the applicable portions of Federal Specification DD-M-00411 and shall be Type1/Class1/Quality Q2 & complies with ASTM C1036-91.
- <u>■BEVELED EDGE</u>: All edges are polished and have a 1/2" bevel. The maximum size that can be beveled is 72" x 48".
- **■**INSTALLATION: May be installed with clips and screws, j-channel or mastic.
- **GUARANTEE**: Meek gives a one year guarantee on all of their products against defects in workmanship and material. Improper installation voids warranty. Mirror glass is guaranteed 15 years.
- <u>■SPECIFICATION</u>: Product shall be Model MBEH as Manufactured by Meek Mirrors, USA.