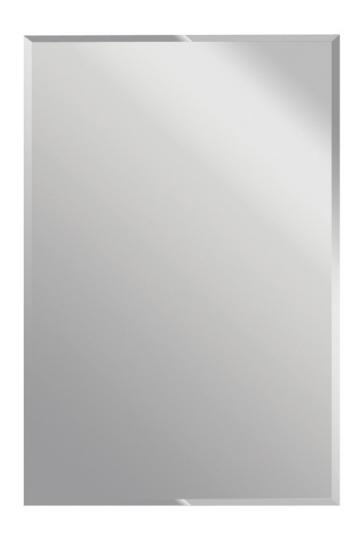

## Beveled Edge Mirror (MBEH)

- <u>MIRROR</u>: Electro-copper plated, consisting of silver coating, copper coating, baked on backing paint, equal to and conforms to the applicable portions of Federal Specification DD-M-00411 and shall be Type1/Class1/Quality Q2 & complies with ASTM C1036-91.
- <u>■BEVELED EDGE</u>: All edges are polished and have a 1/2" bevel. The maximum size that can be beveled is 72" x 48".
- **■**INSTALLATION: May be installed with clips and screws, j-channel or mastic.
- **GUARANTEE**: Meek gives a one year guarantee on all of their products against defects in workmanship and material. Improper installation voids warranty. Mirror glass is guaranteed 15 years.
- <u>■SPECIFICATION</u>: Product shall be Model MBEH as Manufactured by Meek Mirrors, USA.