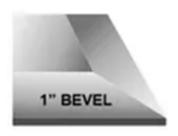

## Beveled Edge Mirror (MBE)

- → MIRROR: Electro-copper plated, consisting of silver coating, copper coating, baked on backing paint, equal to and conforms to the applicable portions of Federal Specification DD-M-00411 and shall be Type1/Class1/Quality Q2 & complies with ASTM C1036-91.
- →<u>BEVELED EDGE</u>: All edges are polished and have a 1" bevel. The maximum size that can be beveled is 72" x 48".
- **■INSTALLATION**: May be installed with clips and screws, j-channel or mastic.
- **■**GUARANTEE: Meek gives a one year guarantee on all of their products against defects in workmanship and material. Improper installation voids warranty. Mirror glass is guaranteed 15 years.
- <u>■SPECIFICATION</u>: Product shall be Model MBE as Manufactured by Meek Mirrors, USA.