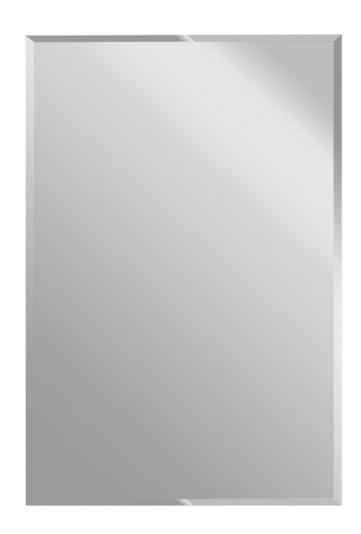

## Beveled Edge Mirror (MBE)

- → MIRROR: Electro-copper plated, consisting of silver coating, copper coating, baked on backing paint, equal to and conforms to the applicable portions of Federal Specification DD-M-00411 and shall be Type1/Class1/Quality Q2 & complies with ASTM C1036-91.
- →<u>BEVELED EDGE</u>: All edges are polished and have a 1" bevel. The maximum size that can be beveled is 72" x 48".
- **■INSTALLATION**: May be installed with clips and screws, j-channel or mastic.
- **■**GUARANTEE: Meek gives a one year guarantee on all of their products against defects in workmanship and material. Improper installation voids warranty. Mirror glass is guaranteed 15 years.
- <u>■SPECIFICATION</u>: Product shall be Model MBE as Manufactured by Meek Mirrors, USA.