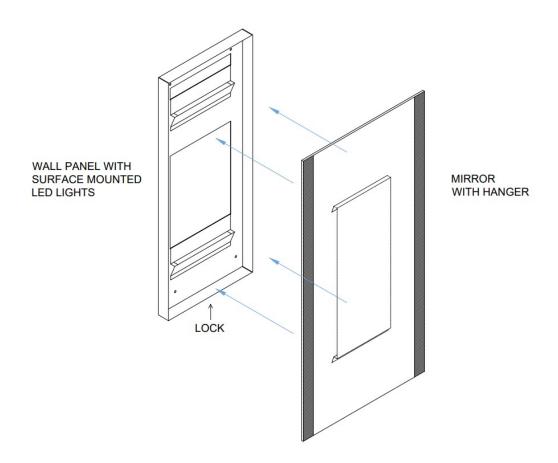

## 2-Sided Edge Lit LED Mirror MODEL ML-5200

6201 S. Zero Street
Fort Smith, AR 72903

**REVISION 10/2024** 

INSTALLATION: Insure electric power is turned off. Using mounting holes, attach wall panel to wall. Installer is responsible for determining and using the appropriate fasteners to fasten mirror to wall. After installing wall panel, a licensed electrician should wire the driver to a 110 source. Now hang the mirror onto the wall panel. Both upper and lower hangers must be inserted into mounting slots. Use stainless Allen screw to lock mirror into place. The mirror must be locked into place to complete installation.