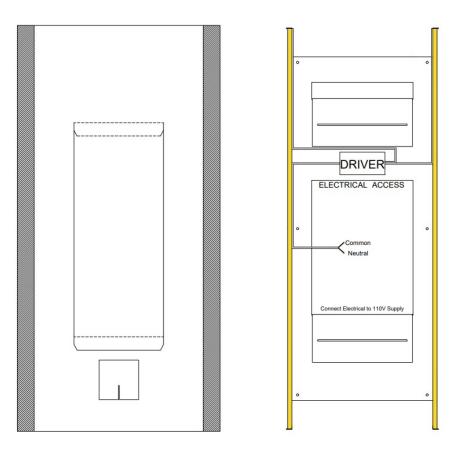

## MODEL ML-5200

REVISION 10/2024

Spec Sheet 6201 S. Zero Street Fort Smith, AR 72903 www.meekmirrors.com

SPECIFICATIONS: Led lighted mirror shall have 1/4" (6mm) U.S. manufactured silver mirror with polished edges. 22 gauge powder coated galvanized steel wall mounted base and 22 gauge powder coated galvanized hangers. Surface mounted LED lighting, (3000K, 4000K, 5000K, or 6000K options available) 12-volt constant volt driver (IP20) integrated into wall mount. Input voltage: 110V 60hz. Output voltage: 12 V DC. Prepared for hardwired installation (A standard US plug can be requested). LED Lighted mirror shall be model ML-5200 as manufactured by Meek Mirrors, LLC in the United States.