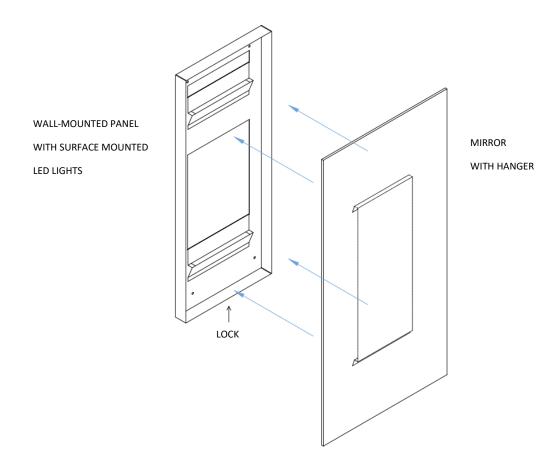

## Halo LED Mirror ML-5100 Series

**REVISION 05/2025** 

Installation Sheet 6201 S. Zero Street Fort Smith, AR 72903

INSTALLATION: Insure electric power is turned off. Using mounting holes, attach wall panel to wall. Installer is responsible for determining and using the appropriate fasteners to fasten mirror to wall. After installing wall-mounted panel, a licensed electrician should wire the driver to a 100 to 240V source. Now hang the mirror onto the wall panel. Both upper and lower hangers must be inserted into mounting slots. Use stainless Allen screw to lock mirror into place. The mirror must be locked into place to complete installation.