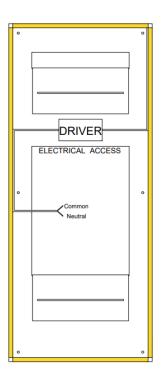

## Halo LED Mirror ML-5100 Series

6201 S. Zero Street
Fort Smith, AR 72903

**REVISION 05/2025** 

<u>SPECIFICATIONS:</u> Led lighted mirror shall have 1/4" (6mm) U.S. manufactured silver mirror with polished edges. 22 gauge powder coated galvanized steel wall-mounted panel. Surface mounted LED lighting, (3000K, 4000K, 5000K, or 6000K options available) 12-volt constant volt driver (IP20) integrated into wall mount. Input voltage: 100 to 240V 60hz. Output voltage: 12 V DC. Prepared for hardwired installation (A standard US plug can be requested). LED Lighted mirror shall be model ML-5100 as manufactured by Meek Mirrors, LLC in the United States.