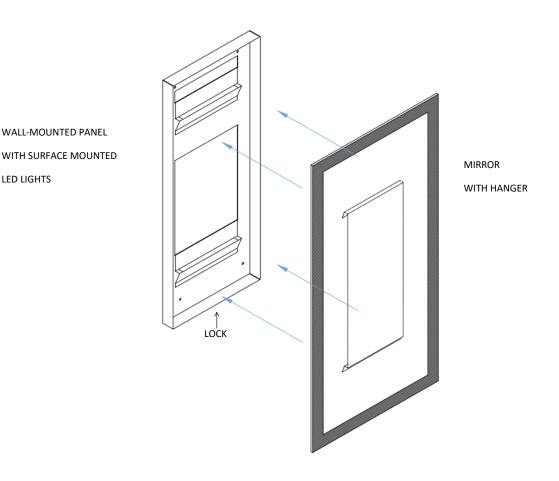

## 4-Sided Edge LED Mirror

## **ML-5300 Series**

REVISION 05/2025

Installation Sheet 6201 S. Zero Street Fort Smith, AR 72903 www.meekmirrors.com

**INSTALLATION:** Insure electric power is turned off. Using mounting holes, attach wall panel to wall. Installer is responsible for determining and using the appropriate fasteners to fasten mirror to wall. After installing wall-mounted panel, a licensed electrician should wire the driver to a 100 to 240V source. Now hang the mirror onto the wall panel. Both upper and lower hangers must be inserted into mounting slots. Use stainless Allen screw to lock mirror into place. The mirror must be locked into place to complete installation.