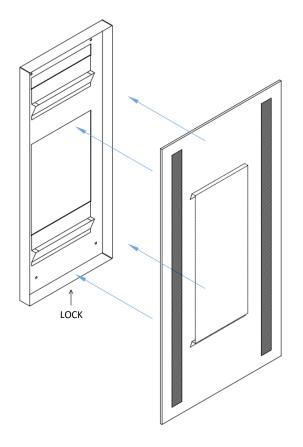

## 2-Sided Inset LED Mirror ML-5400 Series

Installation Sheet 6201 S. Zero Street Fort Smith, AR 72903 www.meekmirrors.co

**REVISION 05/2025** 

WALL-MOUNTED PANEL
WITH SURFACE MOUNTED
LED LIGHTS

MIRROR
WITH HANGER

INSTALLATION: Insure electric power is turned off. Using mounting holes, attach wall panel to wall. Installer is responsible for determining and using the appropriate fasteners to fasten mirror to wall. After installing wall-mounted panel, a licensed electrician should wire the driver to a 100 to 240V source. Now hang the mirror onto the wall panel. Both upper and lower hangers must be inserted into mounting slots. Use stainless Allen screw to lock mirror into place. The mirror must be locked into place to complete installation.