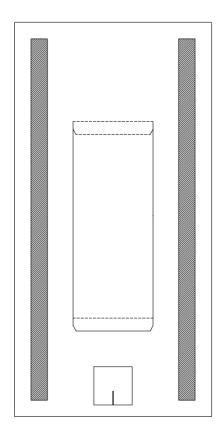

## 2-Sided Inset LED Mirror ML-5400 Series

Spec Sheet
6201 S. Zero Street
Fort Smith, AR 72903
www.meekmirrors.cor

**REVISION 05/2025** 

<u>SPECIFICATIONS:</u> Led lighted mirror shall have 1/4" (6mm) U.S. manufactured silver mirror with polished edges. 22 gauge powder coated galvanized steel wall-mounted panel. Surface mounted LED lighting, (3000K, 4000K, 5000K, or 6000K options available) 12-volt constant volt driver (IP20) integrated into wall mount. Input voltage: 100 to 240V 60hz. Output voltage: 12 V DC. Prepared for hardwired installation (A standard US plug can be requested). LED Lighted mirror shall be model ML-5400 as manufactured by Meek Mirrors, LLC in the United States.