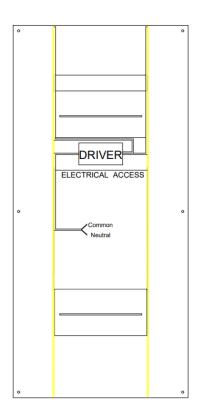

## 2-Sided Inset LED Mirror ML-5400 Series

Spec Sheet
6201 S. Zero Street
Fort Smith, AR 72903
www.meekmirrors.cor

**REVISION 05/2025** 

<u>SPECIFICATIONS:</u> Led lighted mirror shall have 1/4" (6mm) U.S. manufactured silver mirror with polished edges. 22 gauge powder coated galvanized steel wall-mounted panel. Surface mounted LED lighting, (3000K, 4000K, 5000K, or 6000K options available) 12-volt constant volt driver (IP20) integrated into wall mount. Input voltage: 100 to 240V 60hz. Output voltage: 12 V DC. Prepared for hardwired installation (A standard US plug can be requested). LED Lighted mirror shall be model ML-5400 as manufactured by Meek Mirrors, LLC in the United States.