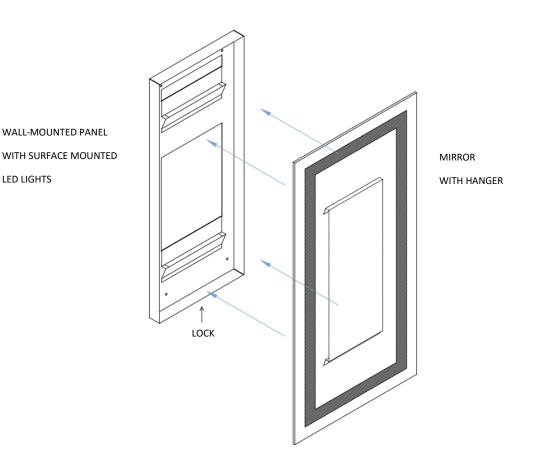

## **ML-5500 Series**

REVISION 05/2025

Installation Sheet 6201 S. Zero Street Fort Smith, AR 72903 www.meekmirrors.com

**INSTALLATION:** Insure electric power is turned off. Using mounting holes, attach wall panel to wall. Installer is responsible for determining and using the appropriate fasteners to fasten mirror to wall. After installing wall-mounted panel, a licensed electrician should wire the driver to a 100 to 240V source. Now hang the mirror onto the wall panel. Both upper and lower hangers must be inserted into mounting slots. Use stainless Allen screw to lock mirror into place. The mirror must be locked into place to complete installation.