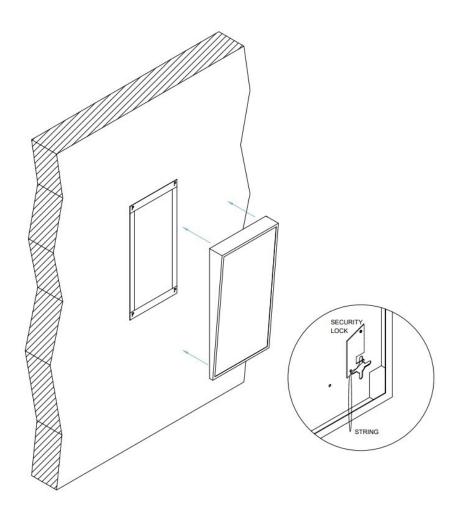

## **INSTALLATION:**

- 1) Install wall hanger on the wall. Fasten all four corners using the pre-drilled holes. Recheck to make sure wall hanger is square and level.
- 2) Center framed mirror over the wall hanger. Slide the mirror completely down on the lugs. Check all four corners to ensure they are fastened to the wall hanger.
- 3) Pull string towards the right hand corner to engage the security lock. After the final inspection, cut and remove string.
- 4) To remove the mirror, insert putty knife at the bottom right side and push security lock to the left. Lift up and remove.