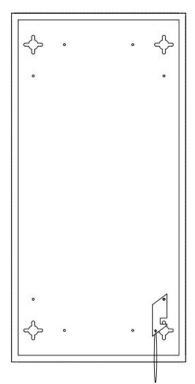

## SPECIFICATIONS:

Frame: 18 gauge (1.06mm) type 304 stainless steel finished to a satin brushed or bright polished finish. Hand welded corners on the face of the frame,

Right angle formed. Fixed position with completely enclosed frame tapering from 4" (10cm) from top to 1" (2.54cm) at bottom.