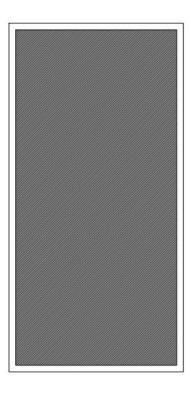

## ADA Solid Fixed Tilt Mirror MODEL M1700 SERIES

Spec Sneet
6201 S. Zero Street
Fort Smith, AR 72903
www.meekmirrors.cor

REVISION 07/2025

Front View

Wall Hanger

Back plate: 22 gauge (.76mm) lock forming quality corrosion –resistant galvanized steel.

Wall Hanger: 22 gauge (.76mm) lock forming quality corrosion –resistant galvanized steel.

Mirror: 1/4" (6mm) thick float glass mirror, electrolytic copper back, guaranteed for 15 years against silver spoilage. Other glazes available.