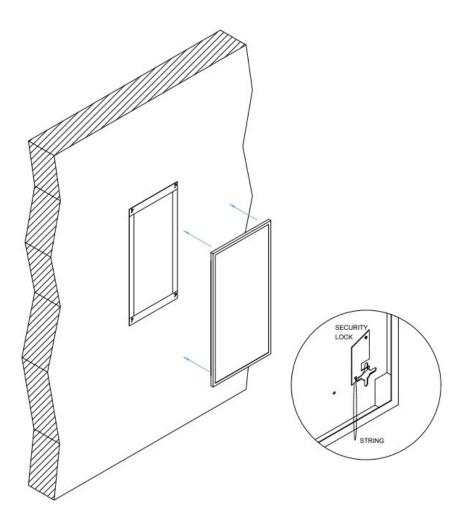

## **INSTALLATION:**

- 1) Install wall hanger on the wall. Fasten all four corners using the pre-drilled holes. Recheck to make sure wall hanger is square and level.
- 2) Center framed mirror over the wall hanger. Slide the mirror completely down on the lugs. Check all four corners to ensure they are fastened to the wall hanger.
- 3) Pull string towards the right hand corner to engage the security lock. After the final inspection, cut and remove string.
- 4) To remove the mirror, insert putty knife at the bottom right side and push security lock to the left. Lift up and remove.