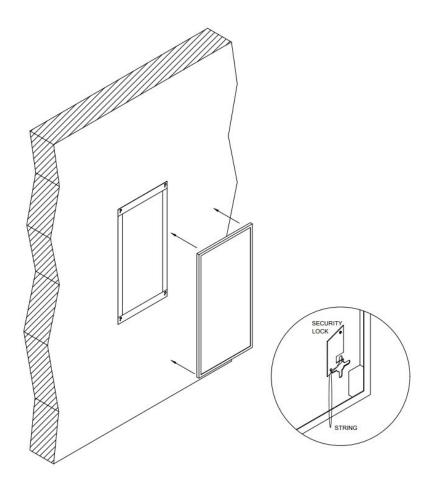

## **INSTALLATION:**

- 1) Install wall hanger on the wall. Fasten all four corners using the pre-drilled holes. Recheck to make sure wall hanger is square and level.
- Center framed mirror over the wall hanger. Slide the mirror completely down on the lugs. Check all four corners to ensure they are fastened to the wall plate.
- 3) Pull string towards the right hand corner to engage the security lock. After the final inspection, cut and remove string.
- 4) To remove the mirror, insert putty knife at the bottom right side and push security lock to the left. Lift up and remove.