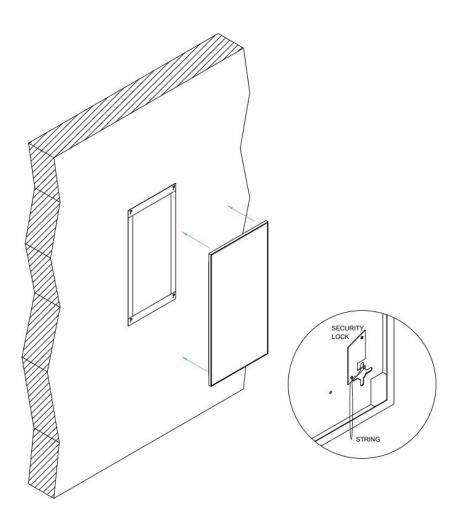

## **INSTALLATION:**

- 1) Install wall hanger on the wall. Fasten all four corners using the pre-drilled holes. Recheck to make sure wall hanger is square and level.
- 2) Center framed mirror over the wall hanger. Slide the mirror completely down on the lugs. Check all four corners to ensure they are fastened to the wall hanger.
- 3) Pull string towards the right hand corner to engage the security lock. After the final inspection, cut and remove string.
- 4) To remove the mirror, insert putty knife at the bottom right side and push security lock to the left. Lift up and remove.